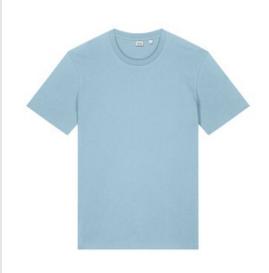

## Stanley/Stella Unisex Crafter Tee SXU007

The iconic midw eight t-shirt. Classic style joins reliable comfort with a smooth organic cotton that's good for the environment and presents logos perfectly.

- 4.6-ounce (155-gram)
- 100% organic combed ring spun cotton, 28 singles
- 1x1 rib knit neck н.
- Self-fabric back neck taping
- Double-needle topstitched sleeves and hem .
- 100% recycled polyester tear-aw ay label

Colors up to 5XL: Anthracite, Black, Bottle Green,

Burgundy, French Navy, Heather Grey, Natural Raw, Red, Sky Blue, Vintage White, White

Medium fit: Designed for a tidy fit, trim across the shoulders.