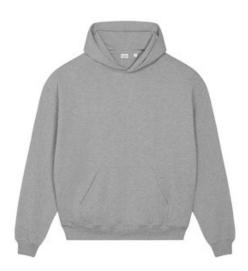

## Stanley/Stella Unisex Cooper Dry Hooded Sweatshirt SXU028

A boxy hoodie with a dry hand feel. The unique character of organic cotton provides a perfect place for a brand logo.

- 11.8-ounce (400-gram)
- 100% organic combed cotton
- Double-layer self-fabric hood
- Jersey back neck taping
- Self-fabric half moon at back neck
- 2x1 rib knit cuffs and hem
- Double-needle topstitch on armholes, cuffs and hem
- Front pouch pocket
- Oversized fit
- 100% recycled polyester tear-aw ay label